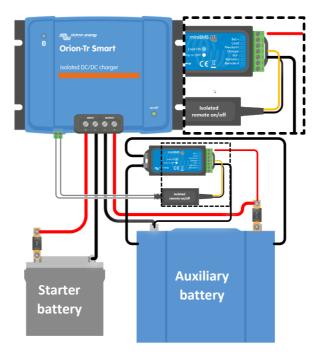

## Orion-Tr Isolated DC-DC Charger remote cable (ASS070300100)

In the Orion-Tr Isolated DC-DC Chargers the remote on/off circuit is referenced to the primary battery (e.g. starter battery). The Orion-Tr Isolated DC-DC Charger remote cable is intended for applications where the remote on/off signal is referenced to the secondary battery (e.g. lithium battery with BMS).

## Specifications:

Maximum input voltage: 35 V

Maximum output voltage: 70 V

Minimum input voltage needed for pull down: approximately 4 V Maximum pull-down current: approximately 30 mA (short circuit proof)