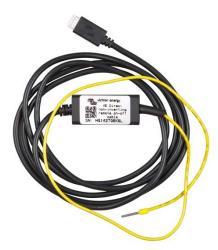

## **VE.Direct non inverting remote on-off cable (ASS030550300)**

This cable is intended for on/off control of products with a VE.Direct interface.

(one exception: not applicable on the MPPT 75/15 and 100/15)

It will switch the product on when the source signal turns high, and switch the product off when the source signal turns low or becomes free floating.

It can for example be used for on-off control of MPPT charge controllers equipped with a VE.Direct interface, see example below:

Specifications:

Maximum input voltage: 70 V

Minimum input voltage needed for switch on: approximately 6 V

Switch off level: input voltage must be less than 1 V or must be free floating

VE.Direct non inverting remote on-off cable