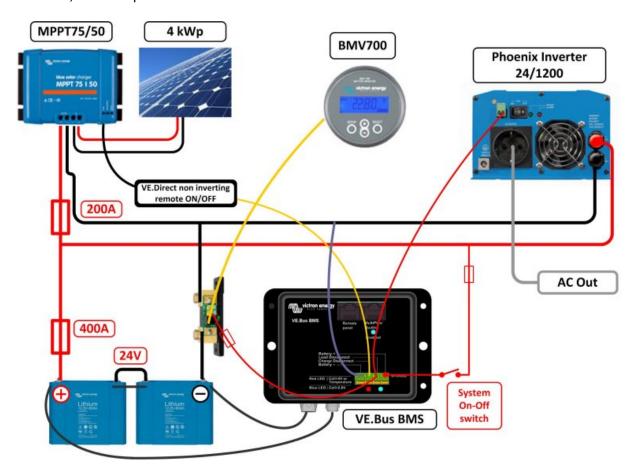

## **VE.Direct non inverting remote on-off cable (ASS030550300)**

This cable is intended for on/off control of products with a VE.Direct interface.

(one exception: not applicable on the MPPT 75/15 and 100/15)

It will switch the product on when the source signal turns high, and switch the product off when the source signal turns low or becomes free floating.

It can for example be used for on-off control of MPPT charge controllers equipped with a VE.Direct interface, see example below:

Specifications:

Maximum input voltage: 70 V

Minimum input voltage needed for switch on: approximately 6 V

Switch off level: input voltage must be less than 1 V or must be free floating

VE.Direct non inverting remote on-off cable